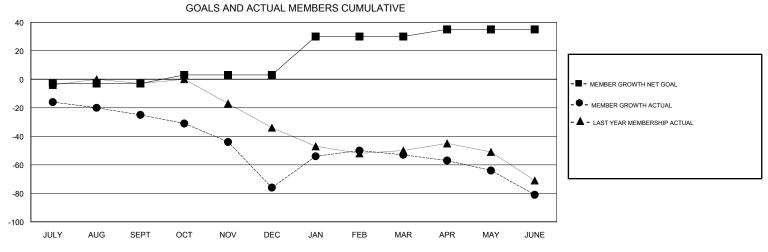

## GMT: OPEN **LOCATION AUSTRALIA GMT CA** Clubs Members RESULTS FOR 2017-2018 RESULTS FOR 2017-2018 NEW CLUB GOAL NEW CLUBS DROPPED CLUBS MEMBER GROWTH NET MEMBER GROWTH DROPPED QUARTER QUARTER GOAL ACTUAL MEMBERS ACTUAL (including transfers) 0 0 0 -3 32 54 JULY/AUG/SEPT JULY/AUG/SEPT 0 6 40 86 OCT/NOV/DEC OCT/NOV/DEC 1 27 64 32 1 JAN/FEB/MAR JAN/FEB/MAR 0 0 0 5 79 59 APR/MAY/JUNE APR/MAY/JUNE